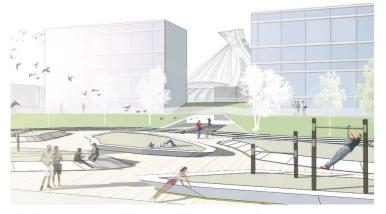

## Les lieux d'opportunité

Connexion de l'entrée sur Viau sur les autres fonctions du quartier

PLACE CENTRALE PIÉTONNIÈRE MARQUÉE D'UNE SURFACE DE BÉTON BLANC QUI LIE TOUS LES BÂTIMENTS EXISTANTS