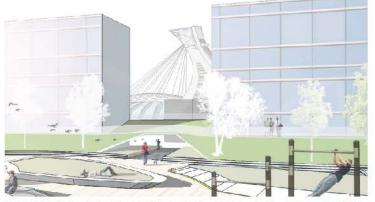

## Les lieux d'opportunité

Connexion de l'entrée sur Viau sur les autres fonctions du quartier

PLACE CENTRALE PIÉTONNIÈRE MARQUÉE D'UNE SURFACE DE BÉTON BLANC QUI LIE TOUS LES BÂTIMENTS EXISTANTS